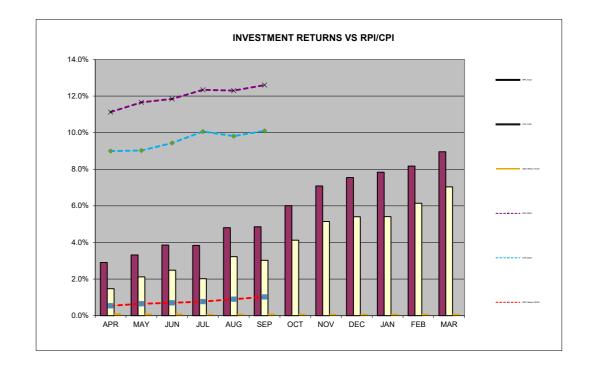

## **INVESTMENT RETURNS VS RPI/CPI**

|     | RPI   | CPI   | SDC Return | RPI   | CPI   | SDC Return |
|-----|-------|-------|------------|-------|-------|------------|
|     | 21/22 | 21/22 | 21/22      | 22/23 | 22/23 | 22/23      |
| APR | 2.9%  | 1.5%  | 0.1%       | 11.1% | 9.0%  | 0.5%       |
| MAY | 3.3%  | 2.1%  | 0.1%       | 11.7% | 9.0%  | 0.7%       |
| JUN | 3.9%  | 2.5%  | 0.1%       | 11.8% | 9.4%  | 0.7%       |
| JUL | 3.8%  | 2.0%  | 0.1%       | 12.3% | 10.1% | 0.8%       |
| AUG | 4.8%  | 3.2%  | 0.1%       | 12.3% | 9.8%  | 0.9%       |
| SEP | 4.9%  | 3.0%  | 0.1%       | 12.6% | 10.1% | 1.0%       |
| OCT | 6.0%  | 4.1%  | 0.1%       |       |       |            |
| NOV | 7.1%  | 5.1%  | 0.1%       |       |       |            |
| DEC | 7.5%  | 5.4%  | 0.1%       |       |       |            |
| JAN | 7.8%  | 5.4%  | 0.1%       |       |       |            |
| FEB | 8.2%  | 6.1%  | 0.1%       |       |       |            |
| MAR | 9.0%  | 7.0%  | 0.1%       |       |       |            |

N.B. RPI/CPI data is not available until around the 20th of the following month